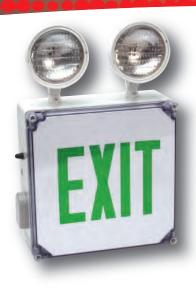

#### **ILLUMINATION**

- Two fully-adjustable 5.4 watt, glare-free lamp heads.
- High-performance reflector and tempered glass lens for optimal light distribution.
- Ultra-bright, energy efficient, long-life Red or Green LED exit sign illumination.

#### HOUSING

- 5VA flame retardant, UV-stabilized polycarbonate gray finish.
- High-impact resistant, UV-stabilized polycarbonate clear
- Corrosion-resistant enclosure engineering grade silicone
- Top and side K/O's provided for conduit feed applications.
- EZ snap-out Chevron directional indicators.