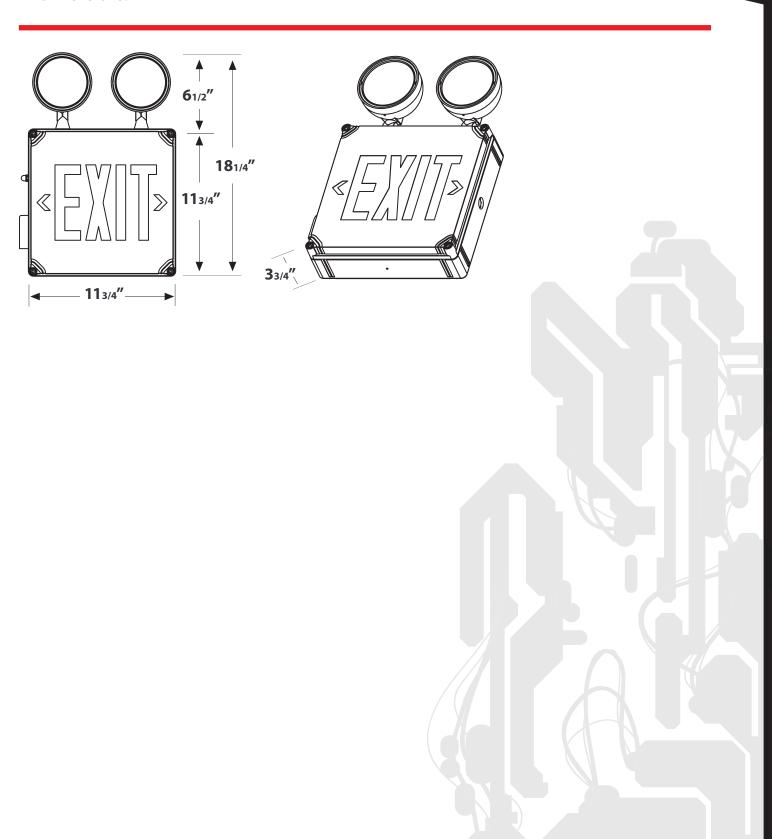

### **Dimensions:**

#### MOUNTING

Mounting hardware provided for back surface wall mount.