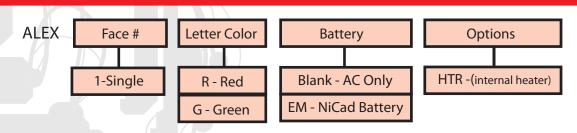

## **Ordering Information**

#### **OPTIONS**

HTR: Optional internal heater for cold temperature applications.