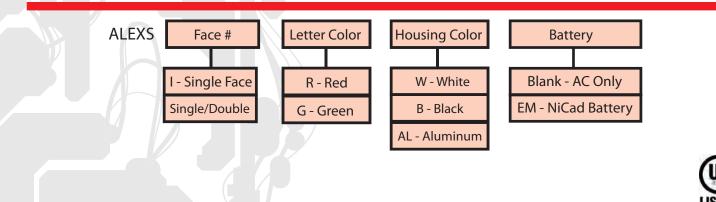

nitiates battery charging to recharge a discharged battery in 24 hours.

## MOUNTING

- Aluminum mounting canopy included for top or end mount.
- Universal K/O pattern on back plate for wall mount.

## HOUSING

- Premium-grade, aluminum housing (also available in black or white powder-coated finishes).
- Field selectable knockout Chevron directional indicators.
- Quick-snap face plate closure.
- Specification-grade, low-profile thin aluminum die-cast design.
- Exit sign must be ordered with single or double face configuration only.

## **Ordering Information**



#### WARRANTY/LISTING

- Five year warranty on all electronics and housing. Battery pro-rated for five years.
- Meets UL924, NFPA 101 Life Safety Code, NEC, OSHA, Local and State Codes.
- UL listed for damp locations. (0°C 50°C)



# AL ALEXS

## **Dimensions:**