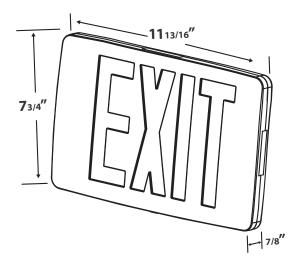

rge a discharged battery in 24 hours.

## MOUNTING

- Aluminum mounting canopy included for top or end mount.
- Universal K/O pattern on back plate for wall mount.

## HOUSING

- Premium-grade, aluminum housing (also available in black or white powder-coated finishes).
- Field selectable knockout Chevron directional indicators.
- Quick-snap face plate closure.
- Specification-grade, low-profile thin aluminum die-cast design.
- Exit sign must be ordered with single or double face configuration only.

## **Ordering Information**



#### WARRANTY/LISTING

- Five year warranty on all electronics and housing. Battery pro-rated for five years.
- Meets UL924, NFPA 101 Life Safety Code, NEC, OSHA, Local and State Codes.
- UL listed for damp locations. (0°C 50°C)



# AL ALEXS

## **Dimensions:**