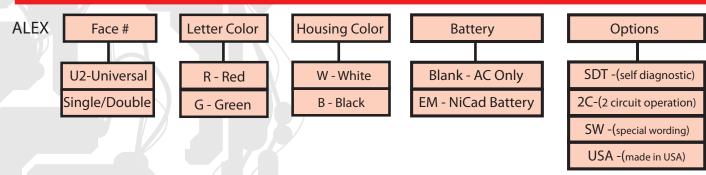

## **OPTIONS**

- SDT: Self-diagnostic test feature performs monthly, biannually, and annually tests to ensure reliable operation and to meet electrical and life safety codes.
- 2C: Dual-circuit option on the AC-only unit enables it to be connected to two different (one acting as a back-up to the other) supplies at the same time.
- · Custom: Signs available with requested 'special' wording.
- USA: Substantial transformation assembly in the U.S. complies with "Assembled in the USA" under the Buy American Act.

# **Ordering Information**