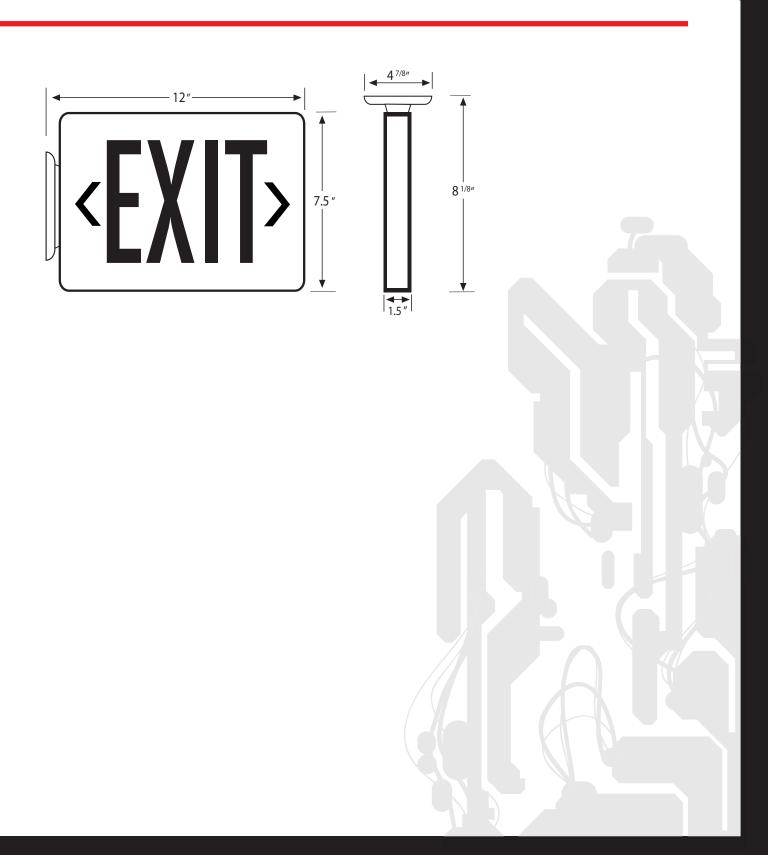

## **OPTIONS**

- SDT: Self-diagnostic test feature performs monthly, biannually, and annually tests to ensure reliable operation and to meet electrical and life safety codes.
- 2C: Dual-circuit option on the AC-only unit enables it to be connected to two different (one acting as a back-up to the other) supplies at the same time.
- · Custom: Signs available with requested 'special' wording.
- USA: Substantial transformation assembly in the U.S. complies with "Assembled in the USA" under the Buy American Act.

## **WARRANTY/LISTING**

- Five year warranty on all electronics and housing. Battery prorated for five years.
- Meets UL924, NFPA 101 Life Safety Code, NEC, OSHA, Local and State Codes..
- UL listed for damp locations. (0°C 50°C)

# **Ordering Information**





## **Dimensions:**