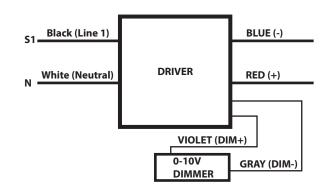

277 | 0-10    | <20% | >80 | 0.9            | OS*            |
| ALTRK1X4L-850                                                                                                         | 23    | 3000   | 5000K | 130      | 120-277 | 0-10    | <20% | >80 | 0.9            | BAA            |
| *Control options available including occupancy, daylight harvesting, and 0-10V Dimming. Please specify when ordering. |       |        |       |          |         |         |      |     | NF-New Fixture |                |

\*Control options available including occupancy, daylight harvesting, and 0-10V Dimming. Please specify when ordering.



# AL TRK-Series LED Troffer 1x4 RK

## **Dimensions:**

| Length | Width  | Height |
|--------|--------|--------|
| 3.79ft | 0.85ft | 2.76in |

## Wiring Diagram:



# accendolighting.com