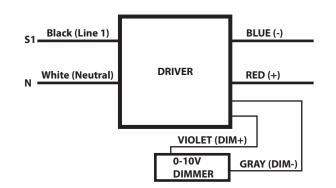

5      | 120-277 | 0-10    | <20% | >80 | 0.9              | OS*            |
| ALTRzK2X2H-850                                                                                                        | 25    | 3125   | 5000K | 125      | 120-277 | 0-10    | <20% | >80 | 0.9              | BAA            |
| *Control options available including occupancy, daylight harvesting, and 0-10V Dimming. Please specify when ordering. |       |        |       |          |         |         |      |     | NF - New Fixture |                |

\*Control options available including occupancy, daylight harvesting, and 0-10V Dimming. Please specify when ordering.



# AL TRK-Series

# **Dimensions:**

| Length | Width  | Height |
|--------|--------|--------|
| 1.78ft | 1.85ft | 2.76in |

### Wiring Diagram:



# accendolighting.com