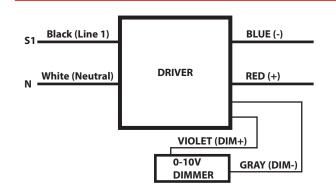

acy | Voltage | Dimming | THD  | Options        |
|-----------------|-------|--------|-------|----------|---------|---------|------|----------------|
| ALTRKT-P2X2/830 | 22    | 2200   | 3000K | 100      | 120-277 | 0-10    | <20% | EM - Emergency |
| ALTRKT-P2X2/835 | 22    | 2200   | 3500K | 100      | 120-277 | 0-10    | <20% | OS*            |
| ALTRKT-P2X2/840 | 22    | 2200   | 4000K | 100      | 120-277 | 0-10    | <20% | BAA            |
| ALTRKT-P2X2/850 | 22    | 2200   | 5000K | 100      | 120-277 | 0-10    | <20% | NF-New Fixture |

\*Control options available including occupancy, daylight harvesting, and 0-10V Dimming. Please specify when ordering.



## **Dimensions:**

| Length | Width  | Height |
|--------|--------|--------|
| 1.78ft | 1.85ft | 2in    |

# Wiring Diagram:



# accendolighting.com