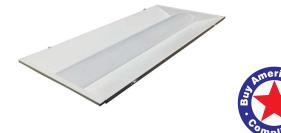

### **Applications:**

This advanced troffer kit easily converts 2X4 fluorescent troffers to the most current LED technology/ Its ultra high efficiency reduces energy costs. It is one of the LED troffer retrofits that comes completely assembled as a lensed kit, requiring only one minute to install, reducing labor costs. The retrofit kit is also 0-10V dimmable with a 5 year warranty. Ideal applications include: office, retail, healthcare, education and hospitality interiors.

# AL TRK-Series LED Troffer 2x4 RK