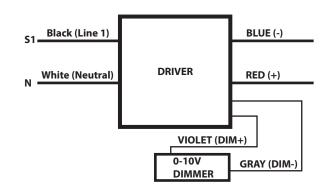

| 0-10    | <20% | >80 | 0.9              | OS*            |
| ALTRK2X4/850/23                                                                                                       | 23    | 2990   | 5000K | 130      | 120-277 | 0-10    | <20% | >80 | 0.9              | BAA            |
| *Control options available including occupancy, daylight harvesting, and 0-10V Dimming. Please specify when ordering. |       |        |       |          |         |         |      |     | NF - New Fixture |                |

\*Control options available including occupancy, daylight harvesting, and 0-10V Dimming. Please specify when ordering.



# AL TRK-Series LED Troffer 2x4 RK

# **Dimensions:**

| Length | Width  | Height |
|--------|--------|--------|
| 3.79ft | 1.85ft | 2.76in |

# Wiring Diagram:



# accendolighting.com