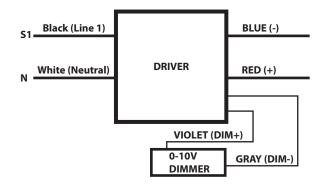

umens | ССТ   | Efficacy | Voltage | Dimming | THD  | Options         |
|-----------------|-------|--------|-------|----------|---------|---------|------|-----------------|
| ALTRKT-P2X4/830 | 36    | 3600   | 3000K | 100      | 120-277 | 0-10    | <20% | EM - Emergency  |
| ALTRKT-P2X4/835 | 36    | 3600   | 3500K | 100      | 120-277 | 0-10    | <20% | OS*             |
| ALTRKT-P2X4/840 | 36    | 3600   | 4000K | 100      | 120-277 | 0-10    | <20% | BAA             |
| ALTRKT-P2X4/850 | 36    | 3600   | 5000K | 100      | 120-277 | 0-10    | <20% | NF -New Fixture |

<sup>\*</sup>Control options available including occupancy, daylight harvesting, and 0-10V Dimming. Please specify when ordering.









### **Dimensions:**

Length Width Height 1.78ft 1.85ft 2in

# **Wiring Diagram:**