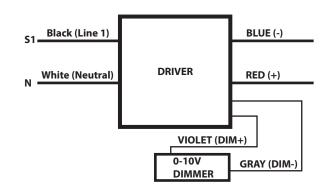

| Options        |
|---------------|-------|--------|-------|----------|---------|---------|------|-----|--------------|----------------|
| ALTRK2X4L-835 | 34    | 4250   | 3500K | 130      | 120-277 | 0-10    | <20% | >80 | 0.9          | EM - Emergency |
| ALTRK2X4L-835 | 34    | 4250   | 4000K | 130      | 120-277 | 0-10    | <20% | >80 | 0.9          | OS*            |
| ALTRK2X4L-835 | 34    | 4250   | 5000K | 130      | 120-277 | 0-10    | <20% | >80 | 0.9          | BAA            |

\*Control options available including occupancy, daylight harvesting, and 0-10V Dimming. Please specify when ordering.



NF - New Fixture

# AL TRK-Series LED Troffer 2x4 RK

# **Dimensions:**

| Length | Width  | Height |
|--------|--------|--------|
| 3.79ft | 1.85ft | 2.76in |

### Wiring Diagram:



# accendolighting.com