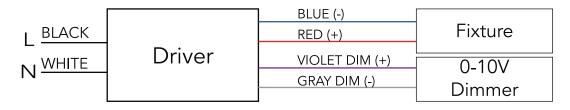

UL1598
- CCT 4000K to 5000K
- CRI >80
- Operating Temperature -20°C to 50°C Efficiency 130LPW+
- Input Voltage AC100-277V @ 50-60Hz
- Power Factor >.98 Power Supply Efficiency 90% Rated Life 50,000Hrs. Dimming 0-10V

#### **Ordering Information**

Ordering Example: AL-LED-ST-48-040-40

| Series    | Length      | Wattage/Lumens              | Kelvin/CCT |
|-----------|-------------|-----------------------------|------------|
| AL-LED-ST | 48 - 4 foot | 040 - 5400lms (4 foot only) | 40 - 5000K |
|           | 96 - 8 foot | 060 - 8400lms (8 foot only) | 50 - 5000K |









#### **Dimensions:**





48"/96"

# **Mounting Options:**



- A Keyhole Slots for Surface Mounting
- B Wiring Knockouts
- C T-Bar Clip Mounting Hole
- D V-Hook Openings for Chain Mounting

## **Dimming Connection:**