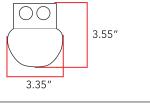

lic drop lens that delivers low glare
- ESPEN dimmable driver
- 80% more energy savings compared to traditional lamps
- 5 Year Manufacturer's Warranty

### **Certifications and Ratings:**

- IP42
- UL1598
- CCT 4000K to 5000K
- CRI >80
- Operating Temperature -20°C to 50°C Efficiency 130LPW+
- Input Voltage AC100-277V @ 50-60Hz
- Power Factor >.98 Power Supply Efficiency 90% Rated Life 50,000Hrs. Dimming 0-10V

#### **Ordering Information**

Ordering Example: AL-LED-ST-48-040-40

| Series    | Length      | Wattage/Lumens              | Kelvin/CCT |
|-----------|-------------|-----------------------------|------------|
| AL-LED-ST | 48 - 4 foot | 040 - 5400lms (4 foot only) | 40 - 5000K |
|           | 96 - 8 foot | 060 - 8400lms (8 foot only) | 50 - 5000K |









#### **Dimensions:**





48"/96"

# **Mounting Options:**



- A Keyhole Slots for Surface Mounting
- B Wiring Knockouts
- C T-Bar Clip Mounting Hole
- D V-Hook Openings for Chain Mounting

## **Dimming Connection:**