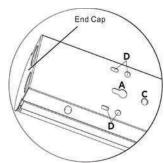

# **Mounting Options:**

- A Keyhole Slots for Surface Mounting
- B Wiring Knockouts
- C T-Bar Clip Mounting Hole
- D V-Hook Openings for Chain Mounting