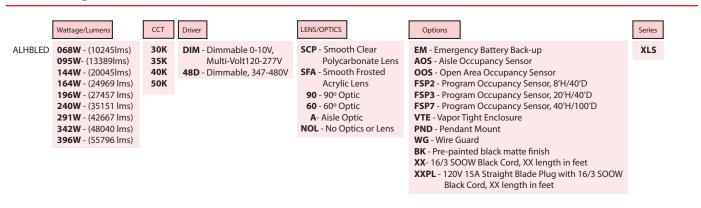

#### **Ordering Information** Ordering Example: ALHBLED-144W-40K-DIM-SCP-EM-15PL-XLS