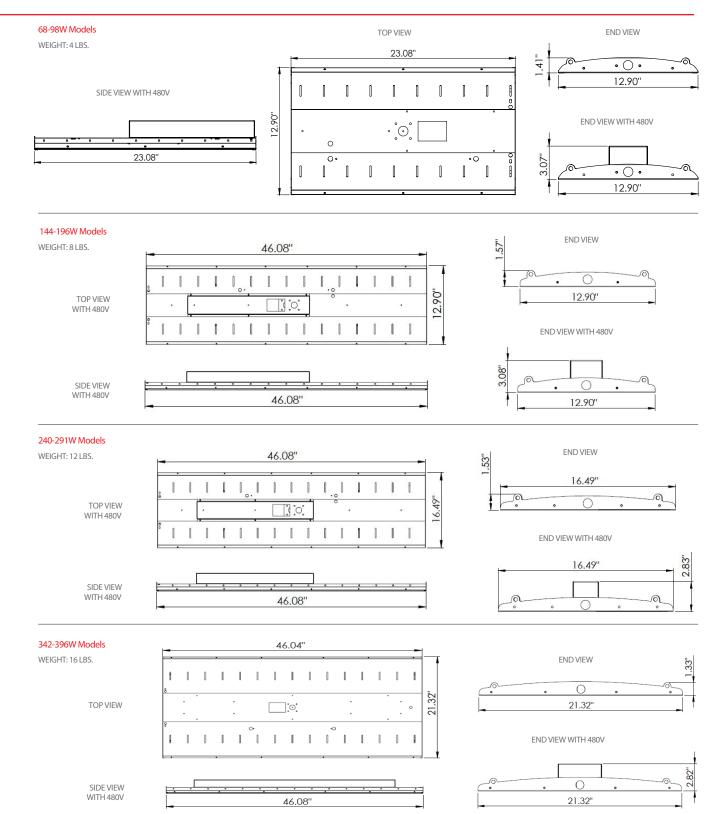

on avaiable. (consult factory)

#### **Mounting:**

• Adjustable cable mount ready, with optional pendant mount available.

## **Electrical:**

- Voltage: 120-277VAC input. Optional 480V.
- Driver: 24VDC Class 2, constant current, electronic power supply factory calibrated to LED modules.
- Dimming: 0-10 V dimming is standard.
- LED modules are individually replaceable providing easy serviceability in the field.

#### **Optics:**

- Available specialized optics are designed to produce a tailored light distribution for optimal visibility in specific applications.
- Smooth clear polycarbonate or smooth frosted acrylic lenses available as accessories.

#### **Ordering Information** Ordering Example: ALHBLED-144W-40K-DIM-SCP-EM-15PL-XLS





## AL XLS-Series HBLED Fixture

## **Dimensions:**



# accendolighting.com