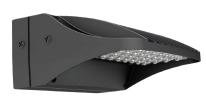

# **General Description:**

The decorative LED XLS series full cutoff Wallpack is a new high efficiency luminaire designed to replace existing HID technologies in a cost effective and customizable feature set. Sleek and contemporary, this luminaire is ideal for illuminating building facades, entryways, sidewalks, and general areas for security or accent lighting. XLS series fixtures come with a 10-year standard warranty on all luminaire electronics and housing.

# AL XLS-Series Full-Cutoff LED Wallpack