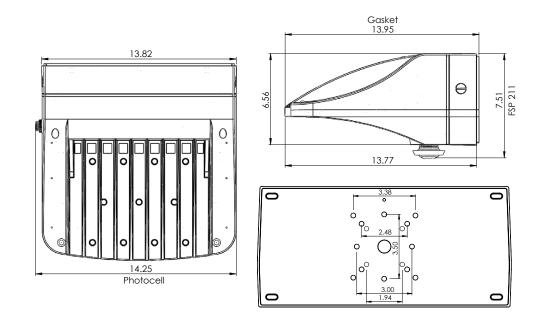

e for some models; EM suited for cold weather, has external test button and LED indicator light to notify when the heater is on.
- Surge Protection: 10kV/10kA standard.

## **Optics:**

- Optical grade polymer is UV stabilized and impact resistant.
- IP 66 rated LED optical enclosure prevent dust and moisture from degrading performance.
- Precision optics distributions: Type II Short, Type II Medium,
- Type III Medium and Type IV Short.
- Best in class Lumileds LEDs with 3000K (min 80 CRI), 4000K, and 5000K CCT (min 70 CRI).
- Lumen Maintenance: >100,000hrs L70 @ 25°C.
- Precision molded optics for superior uniformity, minimal light trespass and maximum spacing.
- Zero uplight (U0) is night sky friendly, reduces wasted light.



# AL XLS-Series Full-Cutoff LED Wallpack

# **Dimensions:**