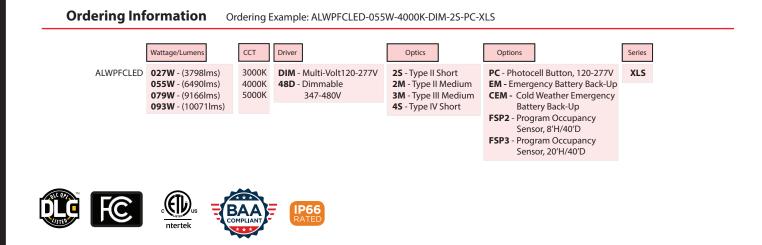

## **Features:**

- Uniform light distribution, ideal for building facades, entry ways, sidewalks and general security or accent lighting.
- LED provides a significant energy savings over HID.
- Best-in-class Lumileds LEDs with 3000K (min 80 CRI), 4000K, and 5000K
- CCT (min 70 CRI).
- Precision optics available with multiple distribution options.
- IP 66 rated LED optical enclosure prevent dust and moisture from degrading performance.
- Zero uplight (U0) is night sky friendly, reduces wasted light.
- Energy-saving occupancy sensors and photocell options are available, factory installed.
- Custom colors are available (consult factory).
- Designed for ease of installation.

## **Construction:**

- Housing: Two-piece die-cast aluminum has integral heat sink fins to optimize thermal management through conductive and convective cooling.
- Housing and back box are protected with a thermoset TGIC-polyester powder coat finish.
- The LED driver is mounted in direct contact with the casting to promote low operating temperature and long life.
- Silicone gasket is included to prevent leakage and provide weather-tight protection.
- All fasteners are stainless steel.

#### **Electrical:**

- Voltage: 120-277V 50/60Hz driver (standard).
- Class 2 electronic drivers are designed to have a power factor >90%, THD <20%, and an expected life of 100,000 hours with <1% failure rate.</li>
- Dimming: 0-10v dimmable driver standard.
- Passive Infrared (PIR) Photo/Motion Sensor optional.
- Emergency battery backup option (EM) is available for some models; EM suited for cold weather, has external test button and LED indicator light to notify when the heater is on.
- Surge Protection: 10kV/10kA standard.

## **Optics:**

- Optical grade polymer is UV stabilized and impact resistant.
- IP 66 rated LED optical enclosure prevent dust and moisture from degrading performance.
- Precision optics distributions: Type II Short, Type II Medium,
- Type III Medium and Type IV Short.
- Best in class Lumileds LEDs with 3000K (min 80 CRI), 4000K, and 5000K CCT (min 70 CRI).
- Lumen Maintenance: >100,000hrs L70 @ 25°C.
- Precision molded optics for superior uniformity, minimal light trespass and maximum spacing.
- Zero uplight (U0) is night sky friendly, reduces wasted light.